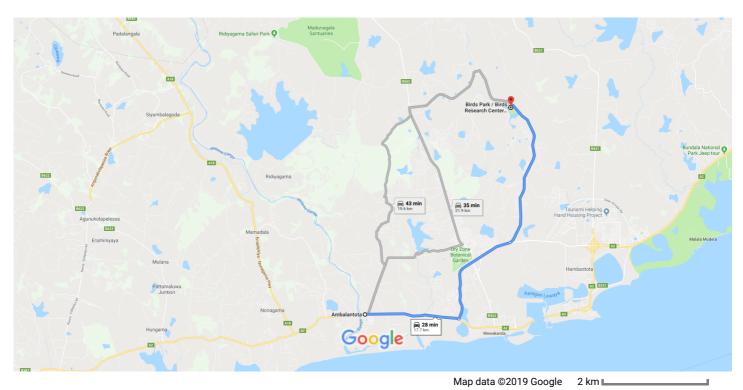

## Google Maps Ambalantota to Birds Park / Birds Research Center Drive 17.7 km, 28 min Hambantota

## Ambalantota

Head east on Colombo - Galle - Hambantota -1. t Wellawaya Hwy/A2 toward Ridiyagama Road Pass by Rohana TVS (on the left) 4.8 km 2. Turn left 0 Pass by Nadeeshan Hela Bojun Rasa Hala (on the left in 1.9 km) 5.4 km Slight left 3. 0 Pass by 12th Division Headquarters (on the left in 3.5 km)

7.6 km

## Birds Park / Birds Research Center Hambantota

Nagarawewa

These directions are for planning purposes only. You may find that construction projects, traffic, weather, or other events may cause conditions to differ from the map results, and you should plan your route accordingly. You must obey all signs or notices regarding your route.